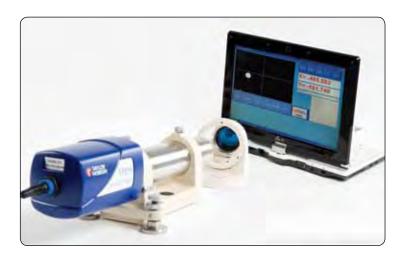

#### Simple set-up

This wide range Autocollimator comes with a laser sighting aid for simple setup. Combine this with the clear visual display on the autocollimators tablet PC and set up is easy even over long distances or with small reflectors.

#### Clear results

The Ultra Autocollimator also includes as standard the Taylor Hobson dedicated Optical Analysis software which allows advanced measurement, calculation and analysis of a range of features.