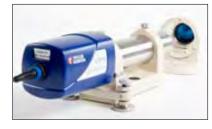

## Ultra Series Digital Autocollimators

#### Dual axis

Using the latest CCD technology the new Ultra Dual Axis Autocollimator is a highly versatile instrument offering high accuracy and stability over a range of applications.

#### Ultra Autocollimator

code 142-201-01