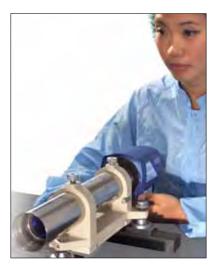

#### Simple set-up

This wide range Autocollimator comes with a laser sighting aid for simple setup. Combine this with the clear visual display on the autocollimators tablet PC and set up is easy even over long distances or with small reflectors.

#### Machine tool slideways

The softwares clear visual image and the sighting aid accessory make setting up fast and easy when carrying out simultaneous 2-axis straightness measurement on machine tool slideways.