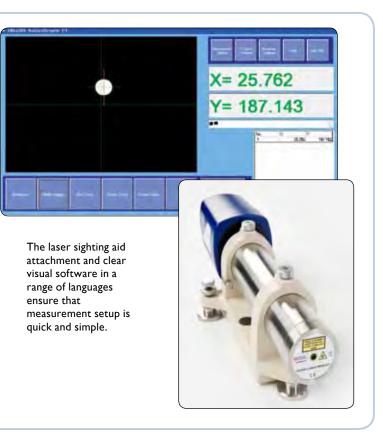

#### Simple set-up

This wide range Autocollimator comes with a laser sighting aid for simple setup. Combine this with the clear visual display on the autocollimators tablet PC and set up is easy even over long distances or with small reflectors.

#### Machine tool slideways

The softwares clear visual image and the sighting aid accessory make setting up fast and easy when carrying out simultaneous 2-axis straightness measurement on machine tool slideways.